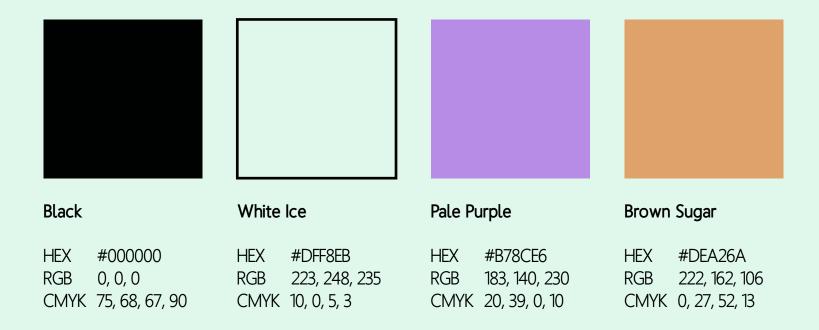

# **COLOR GUIDELINES**

The primary color of White Ice, Pale Purple, and Brown Sugar are vibrant to the eyes. They represent the brand image of calmness, determination and positivity.

The neutral color of Black is used as the secondary color to convey the idea of professionalism and minimalism of the brand image.