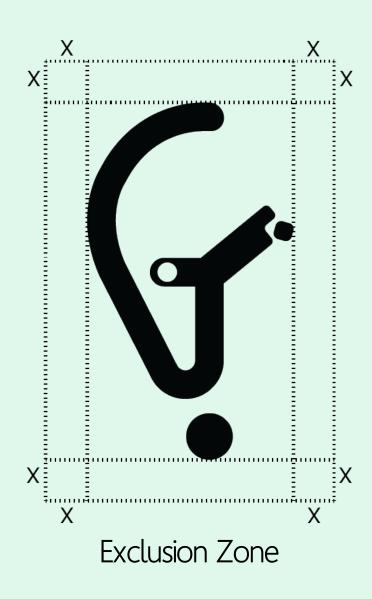

# LOGO GUIDELINES

Do not change logo to any other color

Do not distort logo

Do not rotate logo

Do not alter any element from logo